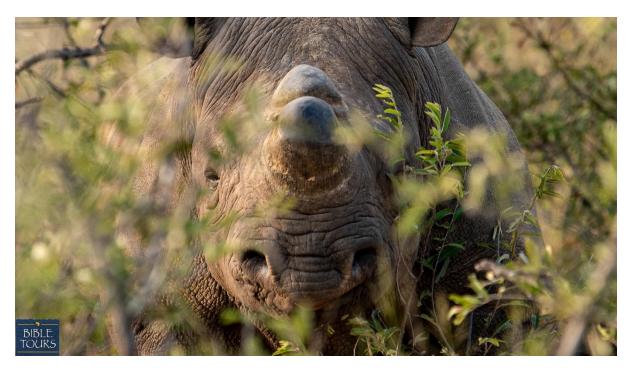

## WHICH TYPE OF RHINO IS WHICH?

I am a \_\_\_\_\_ Rhino – Clue I eat leaves.

I am a \_\_\_\_\_\_ Rhino – Clue I eat grass.

References for clue.

Watchtower September 15<sup>th</sup> 1980 Pg 31 The roaring lion Awake January 22<sup>nd</sup> 1999 Lions – Africas majestic maned cats Further references