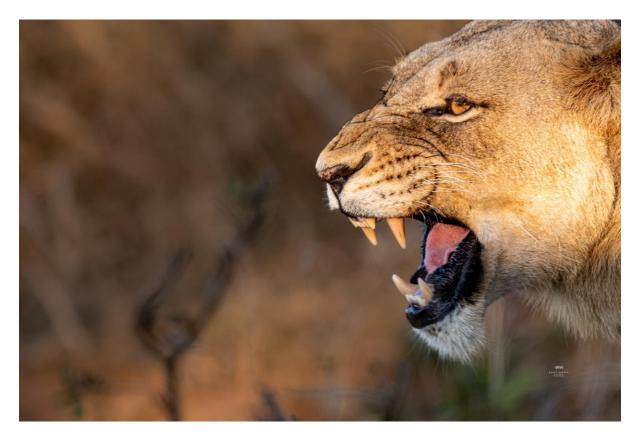

## WHICH TYPE OF RHINO IS WHICH?

I am a \_\_\_\_\_ Rhino – Clue I eat leaves.

I am a \_\_\_\_\_\_ Rhino – Clue I eat grass.

References for clue.

Watchtower September 15<sup>th</sup> 1980 Pg 31 The roaring lion Awake January 22<sup>nd</sup> 1999 Lions – Africas majestic maned cats Further references